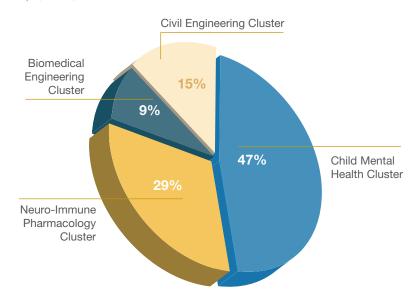

unding, discoveries, patents and the production of Ph.D. graduates. Additionally, at departmental levels, per capita faculty productivity in research funding will improve. Faculty Cluster Hiring and a Postdoctoral Fellows Initiative will be important components supporting the key research objectives.
  - From 2008-2014, cluster hire areas at the university brought in \$48 million in research awards. Additionally, substantial collaborations occurred among these clusters of Biomedical Engineering (adaptive neural systems), Medical Physics (neuroscience, brain mapping), Neuro-Immune Pharmacology (neuro-AIDS), and Child Mental Health (ADHD, depression, anxiety, substance abuse and neuropsychology).

#### **Cluster Hire Areas and Funding** (2008-2014)



#### **Research Awards:** \$48 Million



- Faculty Cluster Hiring Initiative. FIU will reserve 25 percent of vacant lines for the Faculty Cluster Hiring Initiative. Cluster hires will focus on STEM areas and support the growth of research expenditures, Ph.D. productivity, postdoctoral fellows and undergraduate graduation rates. Additionally, cluster hires will connect to established ORUs and preeminent programs (both centers and programs).
- Postdoctoral Fellows Initiative. FIU will increase research faculty through the addition of postdoctoral fellows. This will positively impact research funding and increase Ph.D. productivity.
- Create a classification system with career paths for research faculty. Academic Affairs and the Office of Research will create a position classification system that provides a uniform career ladder f