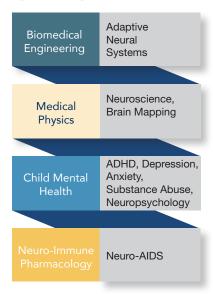

lty productivity as measured by research funding, discoveries, patents and the production of Ph.D. graduates. Additionally, at departmental levels, per capita faculty productivity in research funding will improve. Faculty Cluster Hiring and a Postdoctoral Fellows Initiative will be important components supporting the key research objectives.
  - From 2008-2014, cluster hire areas at the university brought in \$48 million in research awards. Additionally, substantial collaborations occurred among these clusters of Biomedical Engineering (adaptive neural systems), Medical Physics (neuroscience, brain mapping), Neuro-Immune Pharmacology (neuro-AIDS), and Child Mental Health (ADHD, depression, anxiety, substance abuse and neuropsychology).

#### **Cluster Hire Areas and Funding** (2008-2014)



#### **Research Awards:** \$48 Million



- Faculty Cluster Hiring Initiative. FIU will reserve 25 percent of vacant lines for the Faculty Cluster Hiring Initiative. Cluster hires will focus on STEM areas and support the growth of research expenditures, Ph.D. productivity, postdoctoral fellows and undergraduate graduation rates. Additionally, cluster hires will connect to established ORUs and preeminent programs (both centers and programs).
- Postdoctoral Fellows Initiative. FIU will increase research faculty through the addition of postdoctoral fellows. This will positively impact research funding and increase Ph.D. productivity.
- Create a classification system with career paths for research faculty. Academic Affairs and the Office of Research will create a position classification syst