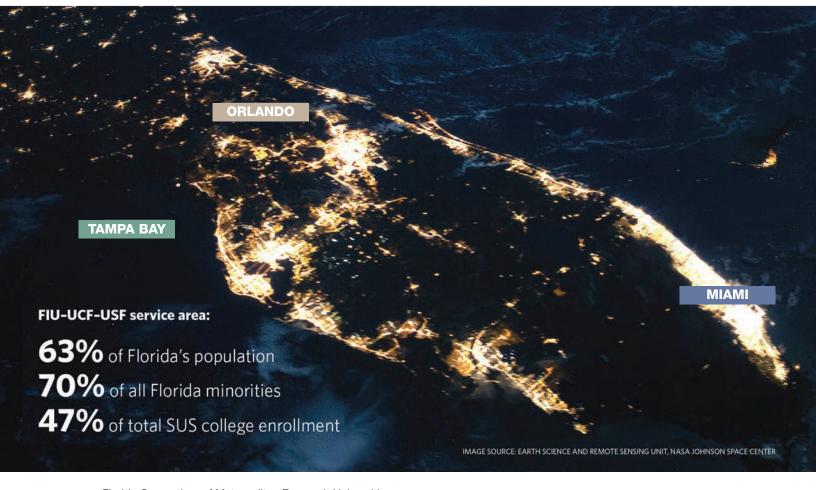

|     |     |     |     |
| 9.                                        | Percent of Bachelor's Degrees without Excess Hours                                                | 80%                                    | 75%      | 70%      | 65%      | 60%      | 5%                                              | 4%  | 3%  | 2%  | 1%  |
| 10.                                       | Bachelor's Degrees Awarded to Minorities                                                          | 6,100                                  | 6,050    | 6,000    | 5,950    | 5,900    | 200                                             | 175 | 150 | 125 | 100 |

# Appendix Figure 3

# FIU's Aging Infrastructure

(A sampling of the ages of FIU-owned structures on MMC, BBC and Miami Beach)





#### FIU-UCF-USF



Florida Consortium of Metropolitan Research Universities FIU, the University of Central Florida and the University of South Florida have formed the Florida Consortium of Metropolitan Research Universities, or Metro U. The goal is to drive economic development by creating synergies and efficiencies among the state's three largest metropolitan public research universities, which serve collectively nearly half of the students enrolled in the SUS.

Through this consortium, the universities will share best practices, policies and programs to provide maximized career readiness, particularly among under-represented and limited-income students.

The consortium has already received \$8.5 million in funding to address gaps in the areas of information technology and accounting.

# TRANSFORMING LIVE