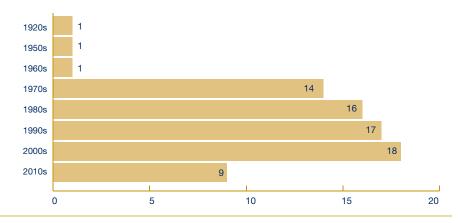

|     |     |     |     |
| 9.                                        | Percent of Bachelor's Degrees without Excess Hours                                                | 80%                                    | 75%      | 70%      | 65%      | 60%      | 5%                                              | 4%  | 3%  | 2%  | 1%  |
| 10.                                       | Bachelor's Degrees Awarded to Minorities                                                          | 6,100                                  | 6,050    | 6,000    | 5,950    | 5,900    | 200                                             | 175 | 150 | 125 | 100 |

# Appendix Figure 3

# FIU's Aging Infrastructure

(A sampling of the ages of FIU-owned structures on MMC, BBC and Miami Beach)





#### FIU-UCF-USF



Florida Consortium of Metropolitan Research Universities FIU, the University of Central Florida and the University of South Florida have formed the Florida Consortium of Metropolitan Research Universities, or Metro U. The goal is to drive economic development by creating synergies and efficiencies among the state's three largest metropolitan public research universities, which serve collectively nearly half of the students enrolled in the SUS.

Through this consortium, the universities will share best practices, policies and programs to provide maximized career readiness, particularly among under-represented and limited-income students.

The consortium has already received \$8.5 million in funding to address gaps in the areas of information technology and accounting