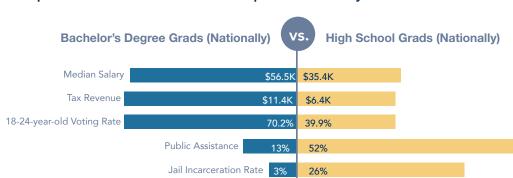

g faculty. We recognize that a research-enriched environment leads to a culture of transformative learning that promotes student success and produces graduates who are ready to be leaders in their chosen professions. Outstanding faculty will attract outstanding graduate students who will add to the fabric of knowledge and innovation while inspiring undergraduates to achieve excellence in scholarship and attain a terminal degree.

Quantifiable FIU milestones toward Very High Research designation are: increase research expenditures from \$130 million per year to \$200 million per year; increase doctoral degree production from 159 per year to 200 per year; increase postdoctoral fellows from 83 to 120; and increase patent and startup production from an average of two per year to 20 per year.



FIU: An Important Economic Driver to Our Metropolitan Community and Florida

GOAL 1: The university will strive for the highest Carnegie-related classification of research, Very High Research (VHR). In the process, it will establish FIU as an interdisciplinary solutions center for the local community and beyond.

- A. Develop strong interdisciplinary research through Organized Research Units (ORUs). An Organized Research Unit consists of an interdepartmental group of faculty members and students formed to address an area of research, usually a grand challenge-type issue. It strengthens interdisciplinary programs of research and teaching conducted by the faculty and provides graduate and post-doctoral students with added research opportunities, facilities and assistance. ORUs will:
  - Fa