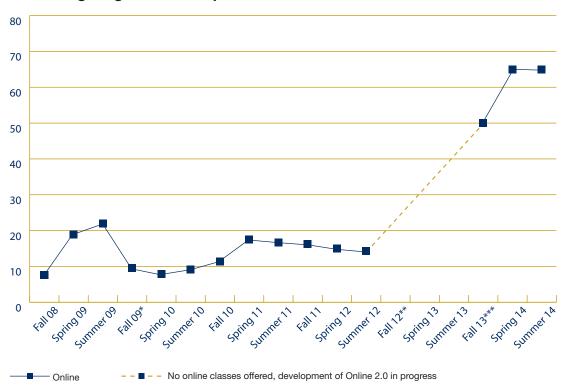

nline education. FIU will actively support the growth of online education in a responsible manner consistent with our educational and research mission. It is critical to this undertaking and core to our institutional values that teaching and learning in this modality evolve in a way that ensures the same learning experience as face-to-face classrooms and adequate privacy protections for faculty, students and the university.
  - Use existing successful online redesign models (FIU Online 2.0 College Algebra) to restructure unsuccessful online courses.
  - Develop incentives to adopt low-cost e-textbooks.
  - Enhance FIU support for web-assisted courses.
  - Require students to complete training on effectively taking online courses.

# FIU college algebra online pass rates - historical data



- C. Implement Competency-Based Education and increase prior learning assessment. Competency-Based Education (CBE) is quickly being adopted as a method to provide adult learners with a selfpaced approach to degree completion. It involves the identification of competencies that are verified by both faculty and employers to be the requisite knowledge, skills and behaviors necessary for professional success. Prior Learning Assessment (PLA) encapsulates this assessment through a fee-based process of waiving requirements or awarding credit for validated competency attainment through exams, portfolio or third-party evaluation. Both CBE and PLA would provide FIU the opportunity to either shorten time-to-degree or improve degree completion rates for adult learners.
  - Conduct a feasibility stud