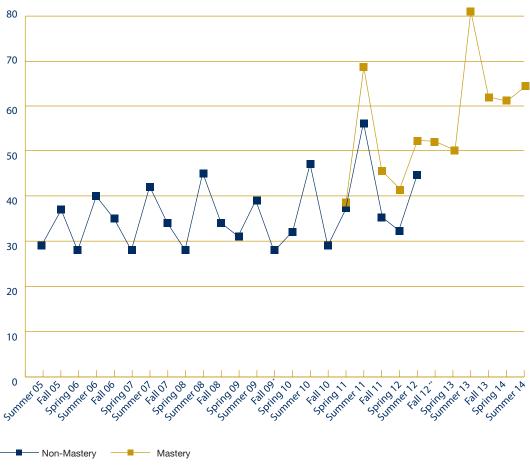

t impact on student learning outcomes, and new gateway courses may be identified as enrollment patterns change.
  - Redesign will follow national best practices for effective pedagogical approaches, including the utilization of effective technology, and be adapted to fit FIU's needs and culture.
  - Develop and review data collection and reporting mechanisms to inform students, faculty and administrator on academic success measures.
  - Measure improvement then recalibrate approach every semester or year to ensure successful interventions.
  - Convert adjunct positions to instructor lines where possible but in particular for high-impact courses where instructor conversions will result in marked improvements in student learning outcomes.

# FIU college algebra pass rates - historical data





- Math course redesign, discipline-based teams and support from CAT have already resulted in significant gains in Algebra. The university will follow a similar approach to develop the optimum course redesign for all math gateway courses. (Appendix 5)
- C. Revamp First-Year Experience into an FIU Experience course aimed not only at incoming freshmen but also first-time transfer students to build affinity for FIU, facilitate personal development, and teach and reinforce the skills needed for success at FIU.
  - Redesign SLS 1501 to standardize class styles and experiences. This includes curriculum redesign, with built-in classroom and out-of-classroom experiences with both the faculty member and peer mentor, and online modules and activities.
  - · Group students into sections based upon