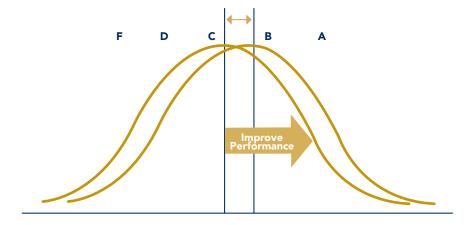

f interest so as to facilitate first-year entry into university life.

# GOAL 2: FIU will improve the six-year graduation rate among its undergraduate students from 53 percent to 70 percent.

#### **Strategies**

- A. Improve instruction. The university will considerably increase and enhance faculty development.
  - Expand the use of Learning Assistants (LA) and create a central office that coordinates LA recruiting, training and strategic deployment.
  - Provide a development track for adjunct to instructor conversions.
  - Offer individualized support and consultation by CAT, especially at the early stage of teaching careers.
  - Create a teaching initiatives coordinating committee that brings together regularly all the groups at the institution that are involved in pedagogical reform.



# For many, breaking the bell-curve mentality is akin to defying gravity. We must reward performance improvement, or there will be no effect.

- В. Increase hybrid courses. Studies have found that student-learning outcomes such as test scores were slightly better in well-designed online classes than in traditional face-to-face classes, but that well-designed hybrid classes were best. FIU will substantially increase the number of successful hybrid courses for improved student learning outcomes, classroom space conservation and reduction of student stress in navigating the physical campus.
  - Provide technology and pedagogical support for hybrid course development.
- C. Continue to build on the Graduation Success Initiative (GSI). The basic four-point framework of the GSI includes: help e