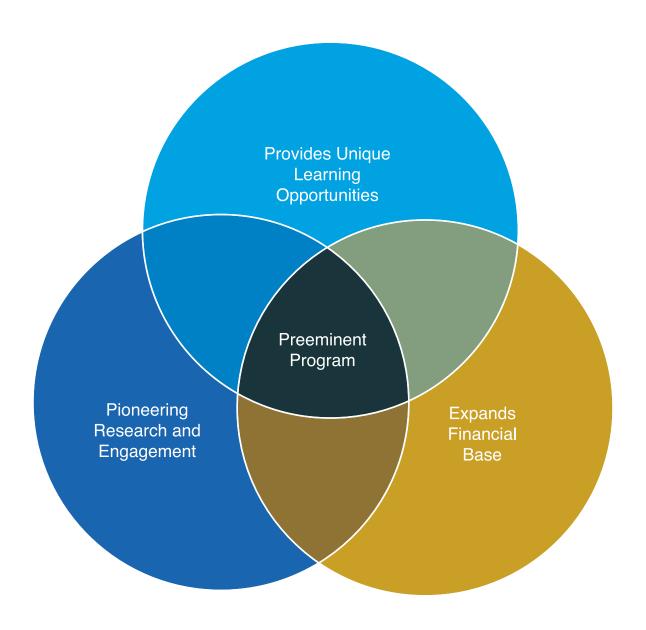

urban public research university in the 21st century.

A Worlds Ahead university creates an innovation nexus where preeminent programs and teams drive research, creativity, innovation and education. At FIU, already there are distinguished programs whose national rankings and research breakthroughs bring prestige to the university. These programs help our university serve our community, our state, our nation and our world. Moreover, they provide opportunities for winning grants and support, and provide focus for the Next Horizon capital campaign and support student success.

Once these programs are identified, we will build our growth through them, effectively communicating their quality and impact in a way that enhances and expands university visibility, reputation and financial support.



GOAL: FIU will identify and support preeminent programs that are directly aligned with the university's mission and strategic plan and that meet objective criteria that have been identified and agreed upon by university stakeholders.

#### **Strategies**

#### A. Identify key characteristics of preeminent programs.

- Preeminent programs at FIU will:
  - align directly with FIU's mission and strategic plan;
  - elevate FIU's Worlds Ahead initiatives in the arts, environment, globalization and health;
  - be locally/nationally/globally recognized and regarded highly;
  - leverage strengths, challenges, opportunities and characteristics unique to FIU, Miami-Dade and South Florida:
  - partner with external partners as relevant and innovative solution centers for communities and businesses: